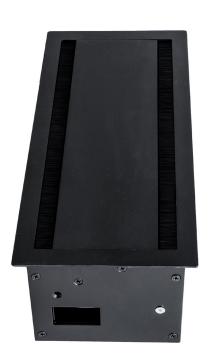

# "Easy as ECD""

SINGLE LID, DUAL ACTION OPENS BOTH SIDES

- Flush mounted in-desk box provides power and data services to the desktop.
- Suitable for workstation, boardroom, meeting and conference tables.
- Dual action, soft-close hinged lid in black, white and silver finishes. Cable management brush allows for cables to exit when the lid is closed.
- Standard unit has 4 x auto switch GPOs (10 amp soft wired) and provision to mount 6 x Data/AV and
  1 x VGA/HDMI. Custom configuration available to order, including VGA, HDMI and USB (A+C) charging.
- Power up methods via soft wired connecting leads to a 20 amp starter socket or via 10 amp cable c/w 3 pin plug and thermal overload.
- Suits Category 6A data cabling.
- Lid size (frame): 340 x 150 mm.
- Cutout size: 313 x 135 mm