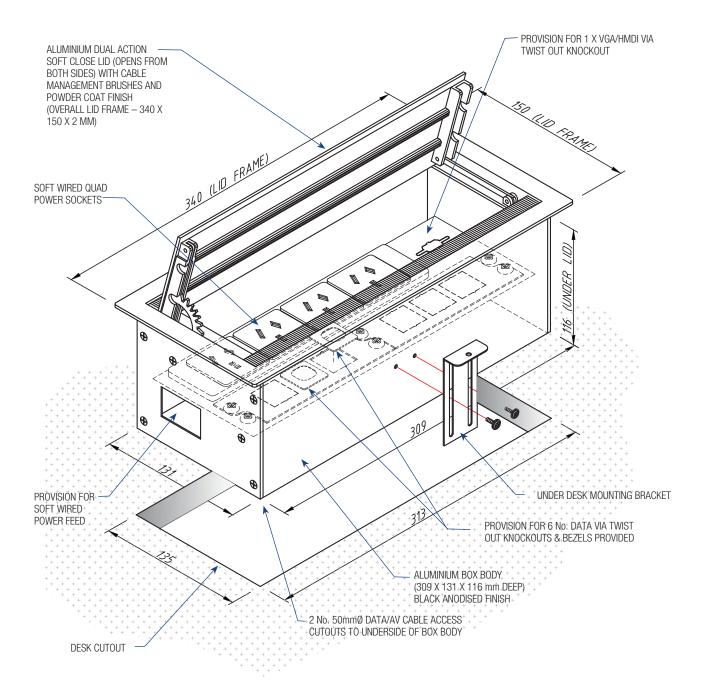

#### AT A GLANCE...

■ Capacity: 4 x single auto switch power

outlets, 6 x data mounts &

1 x VGA/HDMI

Lid Size: 340 x 150 mmSuitable For: Category 6A cabling

Colours: Black, White & Silver

# "Easy as ECD""

SINGLE LID, DUAL ACTION OPENS BOTH SIDES

- Flush mounted in-desk box provides power and data services to the desktop.
- Suitable for workstation, boardroom, meeting and conference tables.
- Dual action, soft-close hinged lid in black, white and silver finishes. Cable management brush allows for cables to exit when the lid is closed.
- Standard unit has 4 x auto switch GPOs (10 amp soft wired) and provision to mount 6 x Data/AV and
  1 x VGA/HDMI. Custom configuration available to order, including VGA, HDMI and USB (A+C) charging.
- Power up methods via soft wired connecting leads to a 20 amp starter socket or via 10 amp cable c/w 3 pin plug and thermal overload.
- Suits Category 6A data cabling.
- Lid size (frame): 340 x 150 mm.
- Cutout size: 313 x 135 mm