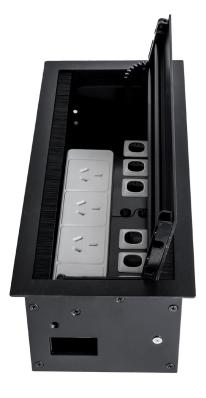

#### AT A GLANCE...

■ Capacity: 4 x single auto switch power

outlets, 6 x data mounts &

1 x VGA/HDMI

Lid Size: 340 x 150 mmSuitable For: Category 6A cabling

Colours: Black, White & Silver

# "Easy as ECD""

SINGLE LID, DUAL ACTION OPENS BOTH SIDES

- Flush mounted in-desk box provides power and data services to the desktop.
- Suitable for workstation, boardroom, meeting and conference tables.
- Dual action, soft-close hinged lid in black, white and silver finishes. Cable management brush allows for cables to exit when the lid is closed.
- Standard unit has 4 x auto switch GPOs (10 amp soft wired) and provision to mount 6 x Data/AV and
  1 x VGA/HDMI. Custom configuration available to order, including VGA, HDMI and USB (A+C) charging.
- Power up methods via soft wired connecting leads to a 20 amp starter socket or via 10 amp cable c/w 3 pin plug and thermal overload.
- Suits Category 6A data cabling.
- Lid size (frame): 340 x 150 mm.
- Cutout size: 313 x 135 mm