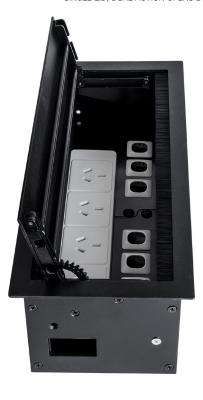

#### AT A GLANCE...

■ Capacity: 4 x single auto switch power

outlets, 6 x data mounts &

1 x VGA/HDMI

Lid Size: 340 x 150 mmSuitable For: Category 6A cabling

Colours: Black, White & Silver

# "Easy as ECD""

SINGLE LID, DUAL ACTION OPENS BOTH SIDES

- Flush mounted in-desk box provides power and data services to the desktop.
- Suitable for workstation, boardroom, meeting and conference tables.
- Dual action, soft-close hinged lid in black, white and silver finishes. Cable management brush allows for cables to exit when the lid is closed.
- Standard unit has 4 x auto switch GPOs (10 amp soft wired) and provision to mount 6 x Data/AV and
  1 x VGA/HDMI. Custom configuration available to order, including VGA, HDMI and USB (A+C) charging.
- Power up methods via soft wired connecting leads to a 20 amp starter socket or via 10 amp cable c/w 3 pin plug and thermal overload.
- Suits Category 6A data cabling.
- Lid size (frame): 340 x 150 mm.
- Cutout size: 313 x 135 mm