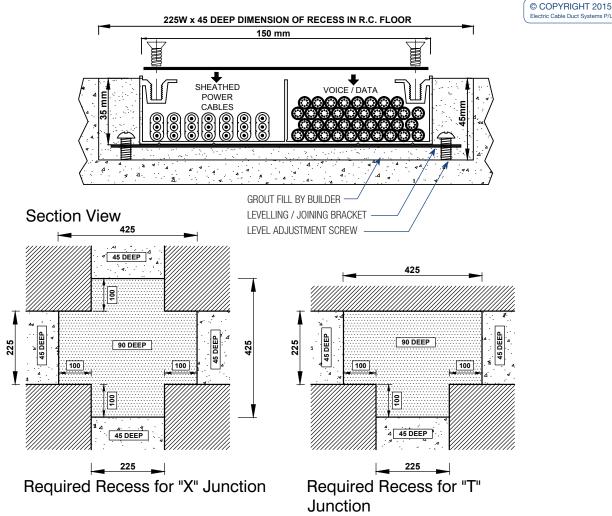

#### **INSTALLATION FFD15035**

Installed into a preformed recess provided by the builder, being 225(w) x 45(d)mm at duct locations and 425(w) x 90(d) mm at junction locations. Once duct is installed and levelled to floor level, the builder is required to grout the installation.