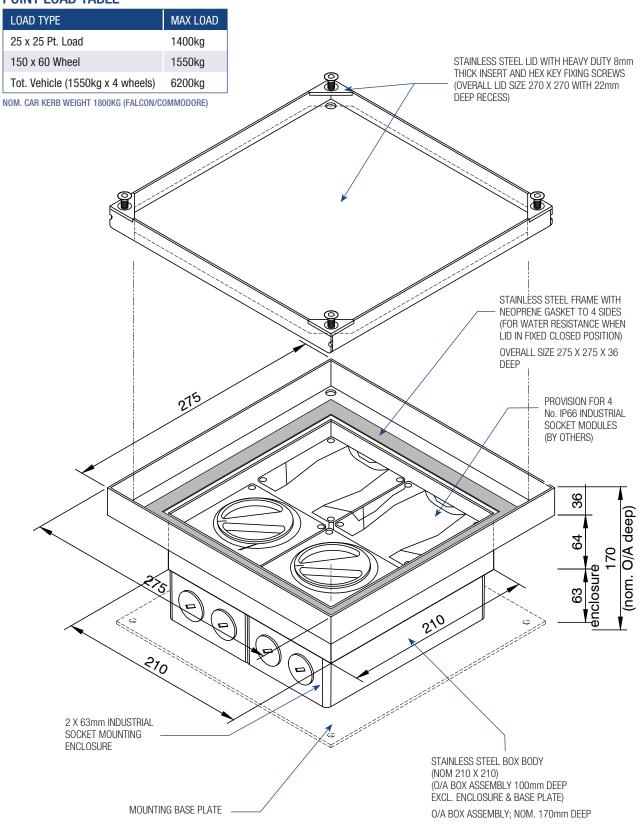

## "Easy as ECD"

# Deep Recessed, Square **Edged, Stainless Steel**

- Heavy duty and water resistant load rated floor box suitable for vehicular traffic.
- Recessed stainless steel lid and frame with 22mm rebate for floor finish (typically polished timber boards or ceramic tiles).
- Frame has square edges (not bevelled) to allow flush fitting to adjacent floor finish (typically timber, tiles or vinyl).
- Capacity for 4 No. IP66 Industrial socket modules.
- 304 Grade Solid Stainless Steel 8mm thick.





#### Electric Cable Duct Systems P/L

Phone: 1300 123 ECD (323) Email: info@ecd.net.au

Fax: 1300 372 825 website: www.ecd.net.au

ABN 80005544105

#### **ASSEMBLY DIAGRAM**

# HEAVY DUTY AND WATER RESISTANT FLUSH FLOOR BOX – ROUND, STAINLESS STEEL – FBIP4SDR

#### **POINT LOAD TABLE**