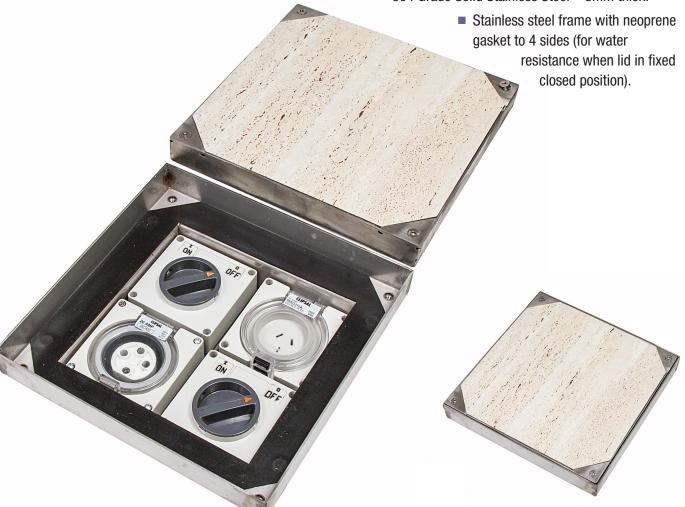

### At a glance...

Load Rated - suitable for Features:

vehicular traffic. See chart over.

4 No. IP66 Industrial socket Capacity:

modules

Box Size: 210 x 210 x 145mm deep 275 x 275 x 22mm deep Lid Size:

Lid Material: Stainless 304 - No. 4 Linished

# Deep Recessed, Square **Edged, Stainless Steel**

- Heavy duty and water resistant load rated floor box suitable for vehicular traffic.
- Recessed stainless steel lid and frame with 22mm rebate for floor finish (typically polished timber boards or ceramic tiles).
- Frame has square edges (not bevelled) to allow flush fitting to adjacent floor finish (typically timber, tiles or vinyl).
- Capacity for 4 No. IP66 Industrial socket modules.
- 304 Grade Solid Stainless Steel 8mm thick.