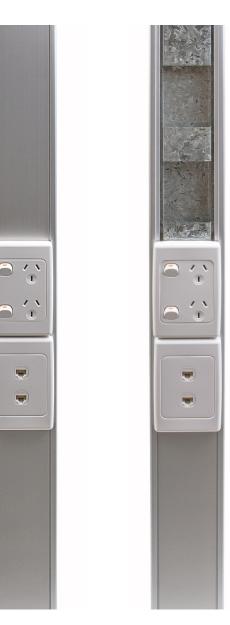

### AT A GLANCE...

- Size: 85 x 50 mm
- Outlets:
- Standard Size
- Stock Colours:
- Natural Anodised
- Length: Suitable for:
- Up to 6 m
- Includes:
- Category 6A cabling 6 FREE outlet kits

- A neat and attractive extruded aluminium post for the distribution of power and voice/data cables from the ceiling space to the work areas below.
- Suitable for Category 6 data cabling.
- The service post is supplied natural anodised as standard.
- Also available in black and white.
- Standard length 3 m (up to 6 m).
- Includes 6 FREE outlet kits.
- Comes fully assembled with:
  - Segregation (two divisions)
  - Foot plate
  - · Ceiling flange
  - T-bar ceiling clamp
  - 6 outlet mounting kits.