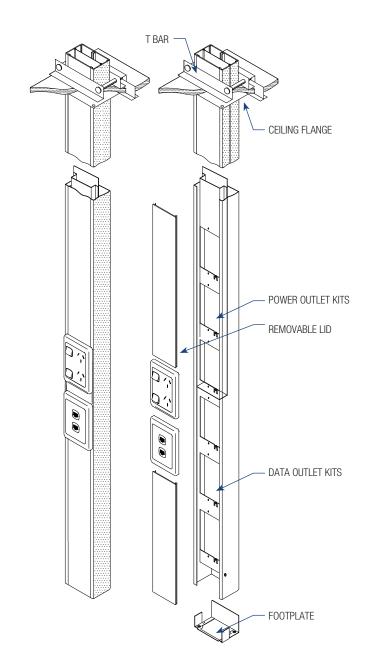

### ASSEMBLY DIAGRAM

### AT A GLANCE...

- Size: 85 x 50 mm
- Outlets:
- Standard Size
- Stock Colours:
- Natural Anodised
- Length: Suitable for:
- Up to 6 m
- Includes:
- Category 6A cabling 6 FREE outlet kits

- A neat and attractive extruded aluminium post for the distribution of power and voice/data cables from the ceiling space to the work areas below.
- Suitable for Category 6 data cabling.
- The service post is supplied natural anodised as standard.
- Also available in black and white.
- Standard length 3 m (up to 6 m).
- Includes 6 FREE outlet kits.
- Comes fully assembled with:
  - Segregation (two divisions)
  - Foot plate
  - · Ceiling flange
  - T-bar ceiling clamp
  - 6 outlet mounting kits.